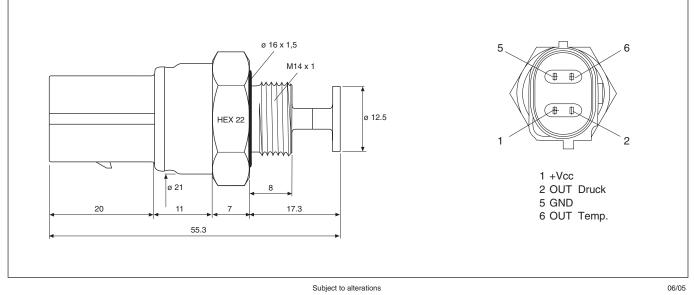

## SPECIFICATIONS

| Pressure Range PA-22 DT<br>Overpressure | 14 bar<br>25 bar            | Sealed Gauge. Zero at atmospheric pressure (at calibration day) |
|-----------------------------------------|-----------------------------|-----------------------------------------------------------------|
| Supply<br>Output<br>Temperature Range   | 5 V ± 0,<br>0,5 V4<br>-4014 | 4,5V ratiometric                                                |
| Accuracy (compensated range)            | ±2%F8                       | S (-400 °C)<br>S (090 °C)<br>S (90125 °C)                       |

Isolation @ 45 V **Pressure Connection** Vibration **EMV-Protection** Material in Contact with Media Plug Temperature Output Protection Weight

NTC, 5 kΩ at 25 °C IP67 36 g

Options

10 MΩ M14 x 1 250 Hz @ 35 g 2000 Hz @ 15 g, X/Y/Z-axis EN 61000-6-1 to -6-4 Stainless Steel 316L (DIN 1.4435), Fluorosilicone (FVMQ) Tyco AMP (6 pole) C-284716 Other pressure ranges and materials on request