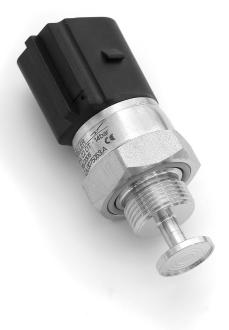

## FOR AUTOMOTIVE AND INDUSTRIAL APPLICATIONS

Series 22 DT was developed and homologated specially for use in so-called "bivalent" vehicles fitted with engines for combined natural gas/gasoline operation. The unconventional design with a small mass swept by the flow results in a fast response with temperature changes, the temperature being measured by an NTC or PT sensor located directly behind the stainless steel separating diaphragm. The same diaphragm transmits pressure via a capillary to a stress-free mounted silicon measuring cell.

The signal processing for pressure and temperature is carried out by an electronic module connected to the sensors by flexible conductors. Mounted to the back of the electronic module, which is directly connected to the 6-pole plug connector are the EMC protection components. A special feature is the immunity from interference from electromagnetic fields up to 200 V/m.